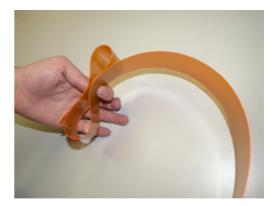

#### **Installation guide for POC FABRIC & PLEXI**

pg 2/2

1 Open the fixture.

2 Take a piece of cardboard and put it in the fixture.

3

Take the fabric or plexi and twist it like the example, or be creative.