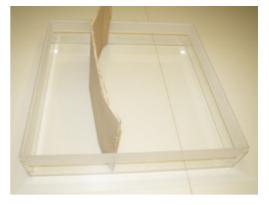

#### **Installation guide for POC FABRIC & PLEXI**

pg 2/2

1 Open the fixture.

2 Take a piece of cardboard and put it in the fixture.

3

Take the fabric or plexi and twist it like the example, or be creative.

4

Put the fabric or plexi in the fixture, between the cardboard and side.

Move the cardboard to make a new row.

### 6

Adjust the fabric or plexi, make some extra curls, to have it your way.

Put the matt plexi back in place.

Dark nv Beversesteenweg 565 8800 Roeselare Tel.: +32(0)51/252555 Fax: +32(0)51/252566 email info@dark.be