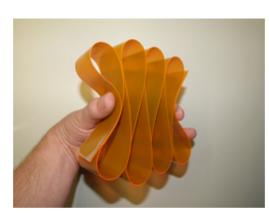

4

Put the fabric or plexi in the fixture, between the cardboard and side.

Move the cardboard to make a new row.