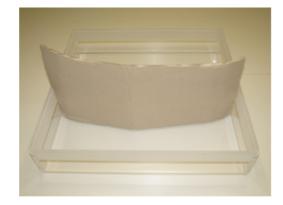

#### **Installation guide for POC FABRIC & PLEXI**

pg 2/2

1 Open the fixture.

2 Take a piece of cardboard and put it in the fixture.

3

Take the fabric or plexi and twist it like the example, or be creative.

4

Put the fabric or plexi in the fixture, between the cardboard and side.

Move the cardboard to make a new row.

### 6

Adjust the fabric or plexi, make some extra curls, to have it your way.

Put the matt plexi back in place.

Dark nv Beversesteenweg 565 8800 Roeselare Tel.: +32(0)51/252555 Fax: +32(0)51/252566 email info@dark.be