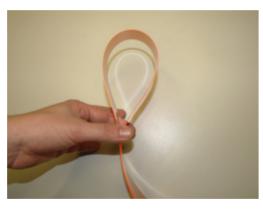

#### **Installation guide for POC FABRIC & PLEXI**

pg 2/2

1 Open the fixture.

2 Take a piece of cardboard and put it in the fixture.

3

Take the fabric or plexi and twist it like the example, or be creative.